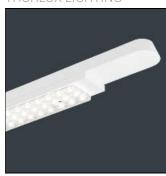

## Product data sheet

ZIPLINE NARROW LED - 22W - SMARTSCAN - 4000K ZP16416

THORLUX LIGHTING

The Zipline is a self-contained pre-wired trunking and LED lighting system offering unparalleled flexibility in terms of lighting layout and scheme design. The Zipline combines architectural impact, longevity and supreme efficiency (128.6 LL/CW) providing the lighting designer with the perfect lighting solution for many building-wide applications. With five luminaire power options, broad, narrow and double asymmetric light distributions and a variety of accessories the Zipline is a truly versatile suspended or surface mounted lighting system.

Pendant

Shape and measurements

Length: 58.86 in Width: 2.60 in Height: 2.48 in

Adjustability

Fixed

Electric

System power: 24 W

Protection