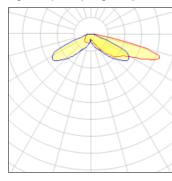

## Light output 1 (integrated)

| Lamp type          | LED     | CCT         | 3000 K |
|--------------------|---------|-------------|--------|
| Nominal lamp power | 67 W    | CRI         | 70     |
| Total flux         | 6260 lm | LOR         | 100%   |
| Luminous efficacy  | 93 lm/W | Total power | 67 W   |