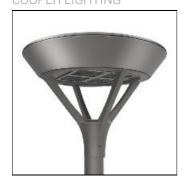

## Product data sheet

PMM MESA PMM-SA1D-730-U-T4FT COOPER LIGHTING

Die-cast aluminum housing and door, Lumens packages ranging from 3,000 - 29,000 lumens, Choice of 13 high-efficiency, patented AccuLED Optics™, Base casting slip fits over a standard 3" O.D. tenon, Wall, single and dual-mount configurations available, 10kV/10vkA surge protection standard, LED fixture features a five-year warranty