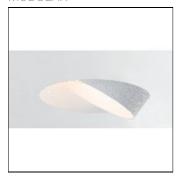

# Product data sheet

WINK 115 LED GE 3000K FLOOD WHITE STRUC 13070709

MODULAR

The new Modular recessed spot Not only Wink's technical ingenuity may best be called remarkable, but also its sense of humor. As its name recalls, Wink is a recessed spotlight that likes to wink at you. The straightforward approach, in combination with refined lines and detailed workmanship, results in a fixture that is half hidden in the ceiling and half peeking out. It has all the features to become a new Modular icon. Wink is perfect for any residential or hospitality project, thanks to its symmetric or asymmetric lighting experience. Its identical design allows you to combine both versions, in order to create different lighting effects in the same room.

## Shape and measurements

Length: 4.53 in Width: 4.53 in Height: 3.94 in Weight: 0.87 kg