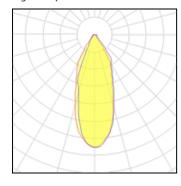

# Product data sheet

WINK 115 LED GE 3000K FLOOD WHITE STRUC 13070709

MODULAR

The new Modular recessed spot Not only Wink's technical ingenuity may best be called remarkable, but also its sense of humor. As its name recalls, Wink is a recessed spotlight that likes to wink at you. The straightforward approach, in combination with refined lines and detailed workmanship, results in a fixture that is half hidden in the ceiling and half peeking out. It has all the features to become a new Modular icon. Wink is perfect for any residential or hospitality project, thanks to its symmetric or asymmetric lighting experience. Its identical design allows you to combine both versions, in order to create different lighting effects in the same room.