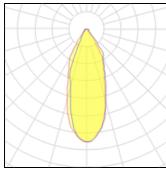

# Product data sheet

WINK 115 LED GE 3000K FLOOD WHITE STRUC 13070709

MODULAR

The new Modular recessed spot Not only Wink's technical ingenuity may best be called remarkable, but also its sense of humor. As its name recalls, Wink is a recessed spotlight that likes to wink at you. The straightforward approach, in combination with refined lines and detailed workmanship, results in a fixture that is half hidden in the ceiling and half peeking out. It has all the features to become a new Modular icon. Wink is perfect for any residential or hospitality project, thanks to its symmetric or asymmetric lighting experience. Its identical design allows you to combine both versions, in order to create different lighting effects in the same room.