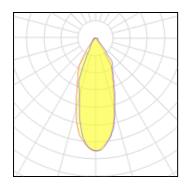

# Product data sheet

WINK 115 LED GE 3000K FLOOD WHITE STRUC 13070709

MODULAR

The new Modular recessed spot Not only Wink's technical ingenuity may best be called remarkable, but also its sense of humor. As its name recalls, Wink is a recessed spotlight that likes to wink at you. The straightforward approach, in combination with refined lines and detailed workmanship, results in a fixture that is half hidden in the ceiling and half peeking out. It has all the features to become a new Modular icon. Wink is perfect for any residential or hospitality project, thanks to its symmetric or asymmetric lighting experience. Its identical design allows you to combine both versions, in order to create different lighting effects in the same room.