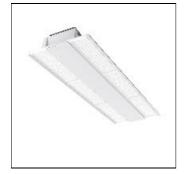

# Product data sheet

FLIGHT FGMH44K

WHITECROFT

Surface or suspended LED highbay luminaire with extruded aluminium LED housing and clear polycarbonate lens optics. Supplied with first fix bracket and plug connector for easy installation. The LED module is easily replaced without tools for simple future upgrades and replacement ensuring a sustainable lighting solution - as Whitecroft Lighting FLIGHT

#### Mounting mode

Pendant

Shape and measurements

Length: 8.98 in Width: 34.33 in Height: 2.94 in