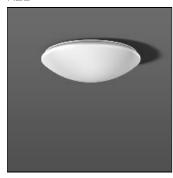

## Product data sheet

FLAT POLYMERO 311593.002.3.76

RZB

Series: Flat Polymero Type of Protection: IP 40 Protection Class: I Voltage: 230 V / 50 Hz Base: metal, powder-coated. Diffuser fastening: push lock. Diffuser: plastic (polycarbonate), opal. Available Colours: white Type of Installation: Ceiling mounting, Wall (surface) Dimensions: D 515, H 150 Lamp: LED Colour Temperature: 4000K Socket 1: without socket Operating Mode Lamp 1: Converter, dimmable, DALI Safety Marks: F-mark Impact Protection: IK10 (20 Joule) Luminaire flux LED: 3700lm System power: 35W Beam Angle: 115° Number of fittings B10A: 10 Number of fittings B16A: 17 Number of fittings C10A: 16 Number of fittings C16A: 26 Inrush current: 49A Unified Glare Ratio: 20,4 EEC: A++

Mounting mode

Ceiling mounted

Shape and measurements

Height: 5.91 in Diameter: 20.28 in

Adjustability

Fixed

Electric

System power: 35 W