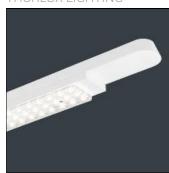

## Product data sheet

ZIPLINE BROAD LED - 33W - 4000K ZP16429

THORLUX LIGHTING

The Zipline is a self-contained pre-wired trunking and LED lighting system offering unparalleled flexibility in terms of lighting layout and scheme design. The Zipline combines architectural impact, longevity and supreme efficiency (128.6 LL/CW) providing the lighting designer with the perfect lighting solution for many building-wide applications. With five luminaire power options, broad, narrow and double asymmetric light distributions and a variety of accessories the Zipline is a truly versatile suspended or surface mounted lighting system.