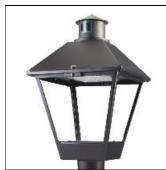

## Product data sheet

LXF/LXT LEXINGTON HID/LED LXF.LXT-PA1-100-827-U-T4W-CL

COOPER LIGHTING

Aluminum housing, top, and base, Greater than 98% life at 60,000 hours ( $40^{\circ}$ C) (LED), Up to 140 lumens per watt, Lumen packages ranging from 2,000 – 11,000 lumens, Self-aligning pole-top fitter fits 2-3/8" and 3" O.D. tenons, Optional NEMA photocontrol receptacle, Five-year warranty (LED)

Mounting mode

Pole top mounted

Shape and measurements

Height: 10.00 in Diameter: 14.00 in

Adjustability

Fixed

Electric

System power: 96 W