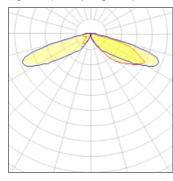

## Light output 1 (integrated)

| Lamp type          | LED     | CCT         | 2700 K |
|--------------------|---------|-------------|--------|
| Nominal lamp power | 96 W    | CRI         | 80     |
| Total flux         | 7222 lm | LOR         | 100%   |
| Luminous efficacy  | 75 lm/W | ULOR        | 2%     |
|                    |         | Total power | 96 W   |