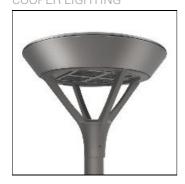

## Product data sheet

PMM MESA PMM-SA2D-750-U-SL2 COOPER LIGHTING

Die-cast aluminum housing and door, Lumens packages ranging from 3,000 - 29,000 lumens, Choice of 13 high-efficiency, patented AccuLED Optics™, Base casting slip fits over a standard 3" O.D. tenon, Wall, single and dual-mount configurations available, 10kV/10vkA surge protection standard, LED fixture features a five-year warranty