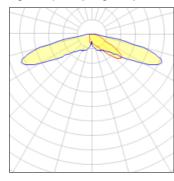

## Light output 1 (integrated)

| Lamp type          | LED      | CCT         | 5000 K |
|--------------------|----------|-------------|--------|
| Nominal lamp power | 129 W    | CRI         | 70     |
| Total flux         | 13399 lm | LOR         | 100%   |
| Luminous efficacy  | 104 lm/W | Total power | 129 W  |