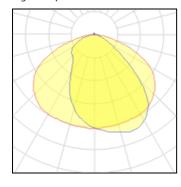

| 140 W   | LOR         | 91%      |
|---------|-------------|----------|
| 9800 lm | Total flux  | 18039 lm |
| 17 lm/W | Total power | 154.32 W |
| 4948 K  |             |          |

Mounting mode

Pole top mounted