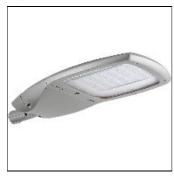

# Product data sheet

BILLUND 3 STREET AND AREA LIGHTING LUMINAIRES BIU-90023-LC-T1-W40

LIGMAN

- Lamp LED - CRI Ra > 70 - Colour 3000K and 4000K - Die-cast aluminium housing pre-treated before powder coating ensuring high corrosion resistance - Thermal heat dissipation body - Stainless steel fasteners in grade 316 - Durable silicone rubber gasket - High-efficiency polycarbonate lens - Clear toughened glass - Surge protection 10 kV