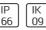

# Product data sheet

BILLUND 3 STREET AND AREA LIGHTING LUMINAIRES BIU-90023-LC-T1-W40

LIGMAN









- Lamp LED - CRI Ra > 70 - Colour 3000K and 4000K - Die-cast aluminium housing pre-treated before powder coating ensuring high corrosion resistance - Thermal heat dissipation body - Stainless steel fasteners in grade 316 - Durable silicone rubber gasket - High-efficiency polycarbonate lens - Clear toughened glass - Surge protection 10 kV

## Light output 1 (integrated)



| Lamp type          | LED      | CCT         | 4032 K |
|--------------------|----------|-------------|--------|
| Nominal lamp power | 198 W    | CRI         | 70     |
| Total flux         | 26137 lm | LOR         | 100%   |
| Luminous efficacy  | 132 lm/W | Total power | 198 W  |

### Mounting mode

Pole integrated, Pole top mounted

## Shape and measurements

Length: 37.40 in Width: 17.91 in Height: 4.92 in Weigh