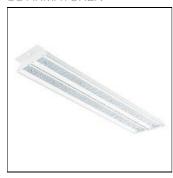

# Product data sheet

ARENA 1200 WHITE MEDIUM 23370LM 4000K RA>80 DALI 5703821176354

SG ARMATUREN

Arena is an energy efficient surface mounted IP23 luminaire for use in industry and storage. It is easy to install with hinged gear tray, and can be mounted either direct on ceiling (screws) or by using the mounting hooks for horizontal wiring. Arena is available in two lengths and with three different light distributions. Light distribution Direct (Medium) Light technic LED 155W 4000K Ra>80 SDCM 3 L90/B10 >70,000 hrs L80/B20 >100,000 hrs Control/Dimming DALI Protection Class I IP23 Energy and approvals CE Materials and finish Housing: Sheet steel Colour: White (RAL 9010, 20% gloss) Optics: PMMA Mounting/Connection Suspended or surface, Indoor Cable entry: end caps (knock out) 5 pole screwless terminal block Max. luminaires per circuit breaker: B10: 7, B16: 12, C10: 12, C16: 20

### Mounting mode

Ceiling mounted, Pendant

# Shape and measurements

Length: 49.45 in Width: 11.61 in Height: 2.32 in

### Design

Color of housing: White