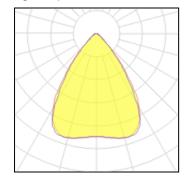

# Product data sheet

ARENA 1200 WHITE MEDIUM 23370LM 4000K RA>80 DALI 5703821176354

SG ARMATUREN

Arena is an energy efficient surface mounted IP23 luminaire for use in industry and storage. It is easy to install with hinged gear tray, and can be mounted either direct on ceiling (screws) or by using the mounting hooks for horizontal wiring. Arena is available in two lengths and with three different light distributions. Light distribution Direct (Medium) Light technic LED 155W 4000K Ra>80 SDCM 3 L90/B10 >70,000 hrs L80/B20 >100,000 hrs Control/Dimming DALI Protection Class I IP23 Energy and approvals CE Materials and finish Housing: Sheet steel Colour: White (RAL 9010, 20% gloss) Optics: PMMA Mounting/Connection Suspended or surface, Indoor Cable entry: end caps (knock out) 5 pole screwless terminal block Max. luminaires per circuit breaker: B10: 7, B16: 12, C10: 12, C16: 20