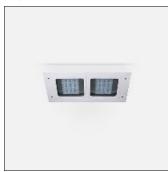

# Product data sheet

POWERVISION 56 RECESSED LOW BAY LUMINAIRES PW69-GP054-T2-W40

LIGMAN

- Lamp LED - CRI Ra > 80 - MacAdam Ellipse 3 SDCM - Colour 3000K , 4000K - Extruded aluminium pre-treated before powder coating ensuring high corrosion resistance - Thermal heat dissipation body - Single cable entry - Through wiring on request - Stainless steel fasteners in grade 316 - Durable silicone rubber gasket - Clear, impact-resistant, toughened glass diffuser - Integral control gear

## Shape and measurements

Length: 18.90 in Width: 12.80 in Height: 4.02 in Weight: 9 kg

#### Design

Color of housing: Black, White, Silver gray