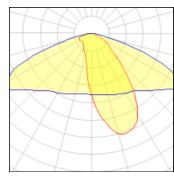

## Light output 1 (integrated)

| Lamp type          | LED      | CCT         | 4032 K |
|--------------------|----------|-------------|--------|
| Nominal lamp power | 52.1 W   | CRI         | 80     |
| Total flux         | 6631 lm  | LOR         | 100%   |
| Luminous efficacy  | 127 lm/W | Total power | 52.1 W |

# Glare protection

Glare protection: UGR < 19