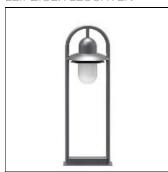

## Product data sheet

GEORG B 9.880.5547.04

LEIPZIGER LEUCHTEN

Decorative luminaire for lanes, driveways, terraces, gardens, and for night illumination and hazardous areas. - Impact-resistant opal polycarbonate/polyethylene attachment, UV-stabilized - Luminaire body made of aluminium, inside finished in withe paint, outside painted in colour - Unit carrier made of aluminium, finished in white paint - Tubular bracket and base plate made of hot galvanized steel -Available in any RAL or DB colour without surcharge - Connects with built-in cable joint box 3 x 2.5 mm 2

Mounting mode

Standing / Bollard

Shape and measurements

Height: 19.69 in Diameter: 14.96 in Electric

System power: 46 W