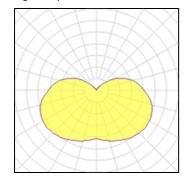

## 1 x Compact fluorescent lamp

| Nominal lamp power | 42 W    | LOR         | 85%     |
|--------------------|---------|-------------|---------|
| Lamp flux          | 3200 lm | ULOR        | 24%     |
| Luminous efficacy  | 59 lm/W | Total flux  | 2736 lm |
| CCT                | 2899 K  | Total power | 46 W    |
| CRI                | 90      |             |         |