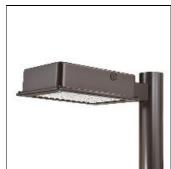

## Product data sheet

RV RIDGEVIEW LED LDRV-T3-E01-E-8030

**COOPER LIGHTING** 

One-piece, die-cast aluminum housing can be pole or wall-mounted, Optical design creates consistent distribution and scalability, Choice of 12 high-efficiency, patented AccuLED Optics™, Standard in 4000K (+/- 275K) CCT and nominal 70 CRI, Suitable for operation in -40°C to 40°C ambient environments, 120-277V 50/60Hz, 347V 60Hz or 480V 60Hz operation, Proprietary circuit module withstands 10kV of transient line surge, Optional battery pack and bi-level switching, Five-year warranty

Mounting mode

Pole top mounted

Shape and measurements

Length: 2.04 in Width: 12.00 in Height: 0.39 in

Adjustability

Fixed

Electric

System power: 24.7 W