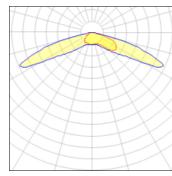

## Light output 1 (integrated)

| Lamp type          | LED      | CCT         | 3000 K |
|--------------------|----------|-------------|--------|
| Nominal lamp power | 24.7 W   | CRI         | 75     |
| Total flux         | 2520 lm  | LOR         | 100%   |
| Luminous efficacy  | 102 lm/W | Total power | 24.7 W |