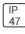

## Product data sheet

RV RIDGEVIEW LED LDRV-T3-E01-E-8030

**COOPER LIGHTING** 







One-piece, die-cast aluminum housing can be pole or wall-mounted, Optical design creates consistent distribution and scalability, Choice of 12 high-efficiency, patented AccuLED Optics™, Standard in 4000K (+/- 275K) CCT and nominal 70 CRI, Suitable for operation in -40°C to 40°C ambient environments, 120-277V 50/60Hz, 347V 60Hz or 480V 60Hz operation, Proprietary circuit module withstands 10kV of transient line surge, Optional battery pack and bi-level switching, Five-year warranty

## Light output 1 (integrated)



| Lamp type          | LED      | CCT         | 3000 K |
|--------------------|----------|-------------|--------|
| Nominal lamp power | 24.7 W   | CRI         | 75     |
| Total flux         | 2520 lm  | LOR         | 100%   |
| Luminous efficacy  | 102 lm/W | Total power | 2