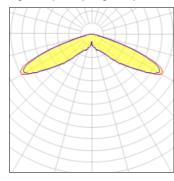

## Light output 1 (integrated)

| Lamp type          | LED      | CCT         | 4000 K |
|--------------------|----------|-------------|--------|
| Nominal lamp power | 67 W     | CRI         | 70     |
| Total flux         | 7386 lm  | LOR         | 100%   |
| Luminous efficacy  | 110 lm/W | Total power | 67 W   |