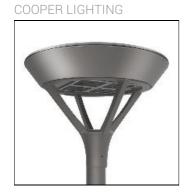

## Product data sheet

PMM MESA PMM-SA1D-740-U-5MQ

Die-cast aluminum housing and door, Lumens packages ranging from 3,000 - 29,000 lumens, Choice of 13 high-efficiency, patented AccuLED Optics™, Base casting slip fits over a standard 3" O.D. tenon, Wall, single and dual-mount configurations available, 10kV/10vkA surge protection standard, LED fixture features a five-year warranty