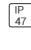

## Product data sheet

PMM MESA PMM-E04-LED-E-U-5MQ-7060









Die-cast aluminum housing and door, Lumens packages ranging from 3,000 - 29,000 lumens, Choice of 13 high-efficiency, patented AccuLED Optics™, Base casting slip fits over a standard 3" O.D. tenon, Wall, single and dual-mount configurations available, 10kV/10vkA surge protection standard, LED fixture features a five-year warranty

## Light output 1 (integrated)



| Lamp type          | LED      | CCT         | 5700 K |
|--------------------|----------|-------------|--------|
| Nominal lamp power | 97.2 W   | CRI         | 70     |
| Total flux         | 10732 lm | LOR         | 100%   |
| Luminous efficacy  | 110 lm/W | Total power | 97.2 W |

Mounting mode

Wall mounted

Shape and measurements

Length: 2.04 in Width: 12.00 in Height: 0.39 in

Adjustability

Fixed

Electric

System powe