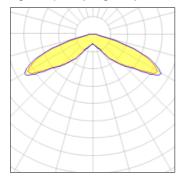

## Light output 1 (integrated)

| Lamp type          | LED      | CCT         | 5700 K |
|--------------------|----------|-------------|--------|
| Nominal lamp power | 97.2 W   | CRI         | 70     |
| Total flux         | 10732 lm | LOR         | 100%   |
| Luminous efficacy  | 110 lm/W | Total power | 97.2 W |

Mounting mode

Wall mounted

Shape and measurements

Length: 2.04 in Width: 12.00 in Height: 0.39 in

Adjustability

Fixed

Electric

System power: 97.2 W