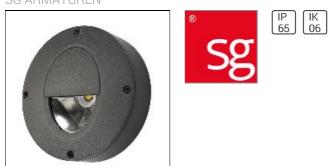

# Product data sheet

CALLISTO WALL GRAPHITE 100LM 2700K RA>80 TRAILING EDGE DIMMING 7021989230175

SG ARMATUREN

Good little LED luminaire for walls and ceiling. For both outdoor and indoor use. Well integrated LED chip, dimmable via phase-dimming. Made of die-cast powder-coated aluminium, powder coating and 10-year corrosion warranty, glass diffuser. 33 cm in total height, KL II means that it can be mounted without earthing, direct 230 V with loopable quick clips. Light distribution Direct/Asymmetric Light technic LED (not exchangeable) 3W 2700K Ra>80 SDCM 3 L70/B50 >50,000 hrs Control/Dimming Trailing edge dimming Protection Class II IP65 IK06 Energy and approvals CE Materials and finish Housing: Aluminium Colour: Graphite Optics: Glass Mounting/Connection Surface, Indoor / Outdoor Screwless terminal block Max. luminaires per circuit breaker: B10: 115, B16: 184, C10: 134, C16: 215

### Protection

IP: 65 IK: 06