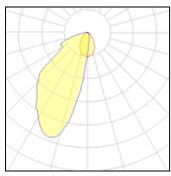

Light output 1

1 x LED Nominal lamp power Lamp flux Luminous efficacy CCT CRI

3 W 100 lm 33 lm/W 2700 K 80 LOR

Total flux

Total power

100% 100 lm 3 W