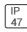

## Product data sheet

LXF/LXT LEXINGTON HID/LED LXF.LXT-PA1-100-722-U-T3

COOPER LIGHTING







Aluminum housing, top, and base, Greater than 98% life at 60,000 hours ( $40^{\circ}$ C) (LED), Up to 140 lumens per watt, Lumen packages ranging from 2,000 – 11,000 lumens, Self-aligning pole-top fitter fits 2-3/8" and 3" O.D. tenons, Optional NEMA photocontrol receptacle, Five-year warranty (LED)

## Light output 1 (integrated)



| Lamp type          | LED     | CCT         | 2200 K |
|--------------------|---------|-------------|--------|
| Nominal lamp power | 96 W    | CRI         | 70     |
| Total flux         | 7455 lm | LOR         | 100%   |
| Luminous efficacy  | 78 lm/W | Total power | 96 W   |

Mounting mode

Pole top mounted

Shape and measurements

Height: 0.39 in Diameter: 14.00 in

Adjustability

Fixed

Electric

System power: 96 W

Protection

IP: 47