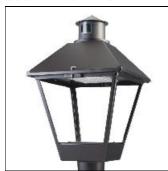

## Product data sheet

LXF/LXT LEXINGTON HID/LED LXF.LXT-PA1-100-722-U-T3

COOPER LIGHTING

Aluminum housing, top, and base, Greater than 98% life at 60,000 hours ( $40^{\circ}$ C) (LED), Up to 140 lumens per watt, Lumen packages ranging from 2,000 – 11,000 lumens, Self-aligning pole-top fitter fits 2-3/8" and 3" O.D. tenons, Optional NEMA photocontrol receptacle, Five-year warranty (LED)