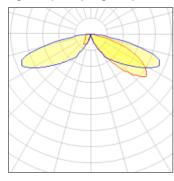

## Light output 1 (integrated)

| Lamp type          | LED     | CCT         | 2200 K |
|--------------------|---------|-------------|--------|
| Nominal lamp power | 96 W    | CRI         | 70     |
| Total flux         | 7455 lm | LOR         | 100%   |
| Luminous efficacy  | 78 lm/W | Total power | 96 W   |