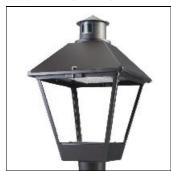

## Product data sheet

LXF/LXT LEXINGTON HID/LED LXF.LXT-PA1-40-760-U-T3-HSS

COOPER LIGHTING

Aluminum housing, top, and base, Greater than 98% life at 60,000 hours ( $40^{\circ}$ C) (LED), Up to 140 lumens per watt, Lumen packages ranging from 2,000 – 11,000 lumens, Self-aligning pole-top fitter fits 2-3/8" and 3" O.D. tenons, Optional NEMA photocontrol receptacle, Five-year warranty (LED)

Mounting mode

Pole top mounted

Shape and measurements

Height: 0.39 in Diameter: 14.00 in

Adjustability

Fixed

Electric

System power: 40 W