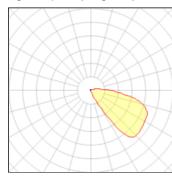

### Light output 1 (integrated)

| Lamp type          | LED      | CCT         | 4032 K |
|--------------------|----------|-------------|--------|
| Nominal lamp power | 155 W    | CRI         | 80     |
| Total flux         | 11611 lm | LOR         | 100%   |
| Luminous efficacy  | 75 lm/W  | ULOR        | 6%     |
|                    |          | Total power | 155 W  |

### Glare protection

Glare protection: UGR < 19