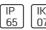

# Product data sheet

LIGHT LINEAR VT 4 STREET AND AREA LUMINAIRES VT-20004-T3-W40

LIGMAN









- Lamp LED - CRI Ra > 80 - MacAdam Ellipse 3 SDCM - Colour Temperature 3000K, 4000K - Die-cast aluminium housing and extruded aluminium column pre-treated before powder coating ensuring high corrosion resistance - Stainless steel fasteners in grade 316 - Durable silicone rubber gasket and clear toughened glass - Maximum wind load resistance is 120 km/h - Surge protection 10 kV

### Light output 1 (integrated)



| Lamp type          | LED      | CCT         | 4032 K |
|--------------------|----------|-------------|--------|
| Nominal lamp power | 155 W    | CRI         | 80     |
| Total flux         | 11611 lm | LOR         | 100%   |
| Luminous efficacy  | 75 lm/W  | ULOR        | 6%     |
|                    |          | Total power | 155 W  |

### Mounting mode

Pole integrated

#