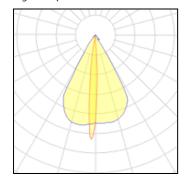

## Light output 1

| 1 x LED            |          |
|--------------------|----------|
| Nominal lamp power | 4.6 W    |
| Lamp flux          | 510 lm   |
| Luminous efficacy  | 111 lm/W |
| CCT                | 2700 K   |
| CRI                | 80       |

| LOR         | 32%    |
|-------------|--------|
| Total flux  | 163 lm |
| Total power | 7 W    |
|             |        |