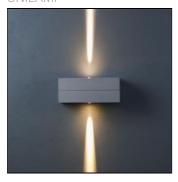

## Product data sheet

MINI ARGOS 5 - WALL UP/DOWN LIGHT WITH BLADE EFFECT 5409-0-3-883-XX

UNILAMP

Robust and rectangular in appearance offer multi directions of light. ARGOS can illuminate both top and bottom at the same time or single vertical direction of either top or bottom. This is a wall light with simple geometric shape, which suitable for facade application thereof.

Mounting mode

Wall mounted

Shape and measurements

Length: 8.86 in Width: 4.19 in Height: 3.54 in Electric

System power: 14 W Appliance Class: I

Protection

IP: 65 IK: 07 32% 163 lm 7 W