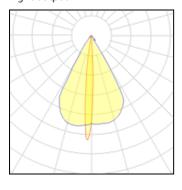

## Light output 2

| 1 x LED            |          |             |  |
|--------------------|----------|-------------|--|
| Nominal lamp power | 4.6 W    | LOR         |  |
| Lamp flux          | 510 lm   | Total flux  |  |
| Luminous efficacy  | 111 lm/W | Total power |  |
| CCT                | 2700 K   |             |  |
| CRI                | 80       |             |  |