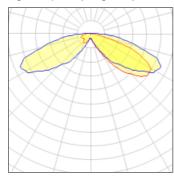

## Light output 1 (integrated)

| Lamp type          | LED      | CCT         | 4000 K |
|--------------------|----------|-------------|--------|
| Nominal lamp power | 21 W     | CRI         | 70     |
| Total flux         | 2622 lm  | LOR         | 100%   |
| Luminous efficacy  | 125 lm/W | ULOR        | 4%     |
|                    |          | Total power | 21 W   |