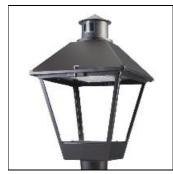

## Product data sheet

LXF/LXT LEXINGTON HID/LED LXF.LXT-PA1-20-740-U-T3-A

COOPER LIGHTING

Aluminum housing, top, and base, Greater than 98% life at 60,000 hours ( $40^{\circ}$ C) (LED), Up to 140 lumens per watt, Lumen packages ranging from 2,000 – 11,000 lumens, Self-aligning pole-top fitter fits 2-3/8" and 3" O.D. tenons, Optional NEMA photocontrol receptacle, Five-year warranty (LED)

Mounting mode

Pole top mounted

Shape and measurements

Height: 10.00 in Diameter: 14.00 in

Adjustability

Fixed

Electric

System power: 21 W