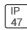

## Product data sheet

LXF/LXT LEXINGTON HID/LED LXF.LXT-PA1-20-740-U-T3-A

COOPER LIGHTING







Aluminum housing, top, and base, Greater than 98% life at 60,000 hours ( $40^{\circ}$ C) (LED), Up to 140 lumens per watt, Lumen packages ranging from 2,000 – 11,000 lumens, Self-aligning pole-top fitter fits 2-3/8" and 3" O.D. tenons, Optional NEMA photocontrol receptacle, Five-year warranty (LED)

## Light output 1 (integrated)



| Lamp type          | LED      | CCT         | 4000 K |
|--------------------|----------|-------------|--------|
| Nominal lamp power | 21 W     | CRI         | 70     |
| Total flux         | 2622 lm  | LOR         | 100%   |
| Luminous efficacy  | 125 lm/W | ULOR        | 4%     |
|                    |          | Total power | 21 W   |

Mounting mode

Pole top mounted

Shape and measurements

Height: 10.00 in Diameter: 14.00 in

Adjustability

Fixed

Elec