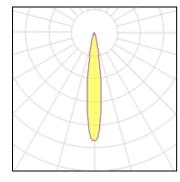

#### Light output 1

## 3 x LED

| Nominal lamp power | 2 W     |
|--------------------|---------|
| Lamp flux          | 290 lm  |
| Luminous efficacy  | 87 lm/W |
| CCT                | 3000 K  |
| CRI                | 80      |

Total flux Total power

LOR

649 lm 7.5 W

75%