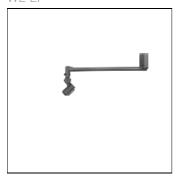

# Product data sheet

FLD111 [EE] IP55:LED-3/6W/3K 145-9801

WE-EF

IP55, Class I. IK07. Marine-grade, all aluminium construction. 5CE superior corrosion protection including PCS hardware. Safety glass lens. Silicone CCG® Controlled Compression Gasket. Luminaire is factory-sealed and does not need to be opened during installation. Integral EC electronic converter in thermally-separated compartment. Advanced thermal management protects LEDs while optimising lumens output. CAD-optimised optics for superior illumination and glare control. OLC® One LED Concept. Two cable entries. Knuckle permits 350° horizontal and 180° vertical aiming of optics.

#### Mounting mode

Standing / Bollard

### Shape and measurements

Height: 1.18 in Diameter: 1.18 in Weight: 3.1 kg