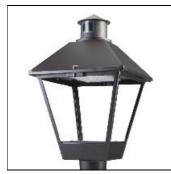

## Product data sheet

LXF/LXT LEXINGTON HID/LED LXF.LXT-PA1-30-727-U-T4W

COOPER LIGHTING

Aluminum housing, top, and base, Greater than 98% life at 60,000 hours ( $40^{\circ}$ C) (LED), Up to 140 lumens per watt, Lumen packages ranging from 2,000 – 11,000 lumens, Self-aligning pole-top fitter fits 2-3/8" and 3" O.D. tenons, Optional NEMA photocontrol receptacle, Five-year warranty (LED)