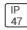

## Product data sheet

LXF/LXT LEXINGTON HID/LED LXF.LXT-PA1-30-727-U-T4W

COOPER LIGHTING







Aluminum housing, top, and base, Greater than 98% life at 60,000 hours ( $40^{\circ}$ C) (LED), Up to 140 lumens per watt, Lumen packages ranging from 2,000 – 11,000 lumens, Self-aligning pole-top fitter fits 2-3/8" and 3" O.D. tenons, Optional NEMA photocontrol receptacle, Five-year warranty (LED)

## Light output 1 (integrated)



| Lamp type          | LED      | CCT         | 2700 K |
|--------------------|----------|-------------|--------|
| Nominal lamp power | 31 W     | CRI         | 70     |
| Total flux         | 3260 lm  | LOR         | 100%   |
| Luminous efficacy  | 105 lm/W | Total power | 31 W   |

Mounting mode

Pole top mounted

Shape and measurements

Height: 0.39 in Diameter: 14.00 in

Adjustability

Fixed

Electric

System power: 31 W

Protection

IP: 47