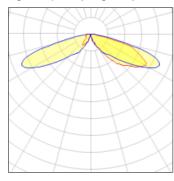

## Light output 1 (integrated)

| Lamp type          | LED      | CCT         | 2700 K |
|--------------------|----------|-------------|--------|
| Nominal lamp power | 31 W     | CRI         | 70     |
| Total flux         | 3260 lm  | LOR         | 100%   |
| Luminous efficacy  | 105 lm/W | Total power | 31 W   |