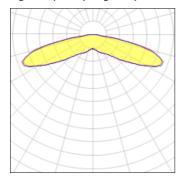

## Light output 1 (integrated)

| Lamp type          | LED      | CCT         | 3000 K |
|--------------------|----------|-------------|--------|
| Nominal lamp power | 24.7 W   | CRI         | 75     |
| Total flux         | 2800 lm  | LOR         | 100%   |
| Luminous efficacy  | 113 lm/W | Total power | 24.7 W |