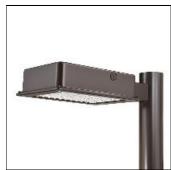

## Product data sheet

RV RIDGEVIEW LED LDRV-5WQ-E01-E-7030

**COOPER LIGHTING** 

One-piece, die-cast aluminum housing can be pole or wall-mounted, Optical design creates consistent distribution and scalability, Choice of 12 high-efficiency, patented AccuLED Optics™, Standard in 4000K (+/- 275K) CCT and nominal 70 CRI, Suitable for operation in -40°C to 40°C ambient environments, 120-277V 50/60Hz, 347V 60Hz or 480V 60Hz operation, Proprietary circuit module withstands 10kV of transient line surge, Optional battery pack and bi-level switching, Five-year warranty

Mounting mode

Pole top mounted

Shape and measurements

Length: 2.04 in Width: 12.00 in Height: 0.39 in

Adjustability

Fixed

Electric

System power: 24.7 W