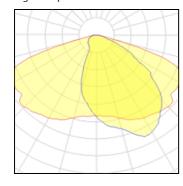

#### Light output 1

## 24 x LED

| 4.3 W    |
|----------|
| 550 lm   |
| 103 lm/W |
| 3000 k   |
| 80       |
|          |

LOR
Total flux
Total power

87% 11533 lm 112 W