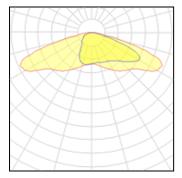

## Light output 1

## 

| 18 x LED           |         |             |         |
|--------------------|---------|-------------|---------|
| Nominal lamp power | 2 W     | LOR         | 70%     |
| Lamp flux          | 290 lm  | Total flux  | 3652 lm |
| Luminous efficacy  | 89 lm/W | Total power | 41 W    |
| CCT                | 3000 K  |             |         |
| CRI                | 80      |             |         |
|                    |         |             |         |