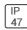

## Product data sheet

LXF/LXT LEXINGTON HID/LED LXF.LXT-PA1-30-827-U-T3-A

COOPER LIGHTING







Aluminum housing, top, and base, Greater than 98% life at 60,000 hours ( $40^{\circ}$ C) (LED), Up to 140 lumens per watt, Lumen packages ranging from 2,000 – 11,000 lumens, Self-aligning pole-top fitter fits 2-3/8" and 3" O.D. tenons, Optional NEMA photocontrol receptacle, Five-year warranty (LED)

## Light output 1 (integrated)



| Lamp type          | LED     | CCT         | 2700 K |
|--------------------|---------|-------------|--------|
| Nominal lamp power | 31 W    | CRI         | 80     |
| Total flux         | 2704 lm | LOR         | 100%   |
| Luminous efficacy  | 87 lm/W | ULOR        | 4%     |
|                    |         | Total power | 31 W   |

Mounting mode

Pole top mounted

Shape and measurements

Height: 10.00 in Diameter: 14.00 in

Adjustability

Fixed

Electric