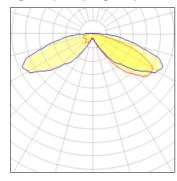

## Light output 1 (integrated)

| Lamp type          | LED     | CCT         | 2700 K |
|--------------------|---------|-------------|--------|
| Nominal lamp power | 31 W    | CRI         | 80     |
| Total flux         | 2704 lm | LOR         | 100%   |
| Luminous efficacy  | 87 lm/W | ULOR        | 4%     |
|                    |         | Total power | 31 W   |