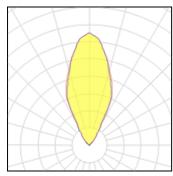

## Light output 1

1 x LED Nominal lamp power Lamp flux Luminous efficacy CCT CRI

36 W 4790 lm 133 lm/W 3000 K 80

LOR

ULOR

Total flux

83% 83% 3977 lm Total power 40 W

| Mounting mode                     | Electric           |
|-----------------------------------|--------------------|
| Wall mounted                      | System power: 40 W |
| Shape and measurements            | Controller: DALI   |
|                                   | Appliance Class: I |
| Length: 5.91 in<br>Width: 8.62 in | Protection         |
| Height: 10.28 in                  | IP: 65             |
| -                                 | IK: 07             |
| Adjustability                     |                    |