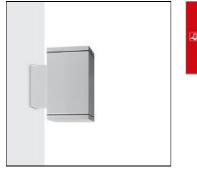

## Product data sheet

MAXI CORE - WALL UPLIGHT 5145-7-5-902-XX

UNILAMP

Description Characterized by clean and clear-cut lines CORE is a family of square wall and ceiling as well as bollard and pole lights. CORE is available in 2 sizes and is operated with High Lumen Output LED. With the energy-efficient COB LED from Citizen, clients can enjoy the same or even higher lighting levels when compared to metal halide lamps with less energy consumption. The computer-aided-design of the parabolic reflector provides efficient light emission and distribution. The housing is dust and water protected through the extensive engineering design and testing. CORE is recommended to illuminate columns, facades, walkways and various architectural design works. The bollard and pole light version gives a great level of downward light in respect to the lighting pollution issue. Spec • Designed, Manufactured and Tested according to IEC 60598-1, IEC 60598-2-1, IEC 60598-2-2 and VDE regulations. • LM6 Die Cast Aluminium and Extruded Aluminium body. • Stainless steel screws. • Nano Ceramic surface conversion. • Double layer coating. • Safety glass cover. • Post-cured silicone gasket. • High quality LED module and driver. • High efficiency reflector. • Weather proof grommet. • GFR PA6.6 terminal block. • Installation work has to be carried on according to the enclosed installation manual.