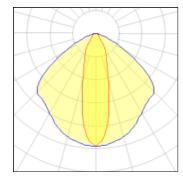

#### Light output 1

| 1 x LED            |         |  |
|--------------------|---------|--|
| Nominal lamp power | 49.7 W  |  |
| Lamp flux          | 5365 lm |  |
| Luminous efficacy  | 79 lm/W |  |
| CCT                | 4000 K  |  |
| CRI                | 90      |  |

LOR

Total flux

Total power