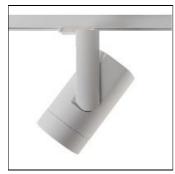

# Product data sheet

KANON TRACK 138 LED 4000K MEDIUM + SPREADLENS GI WHITE STRUC 13160909+10216803

MODULAR

Firing light, in a most elegant way Interior designers in search of spotlight track lighting that combines exceptional brightness with great design are now armed with Modular's 'Kanon'. The most powerful spotlight in our portfolio (up to 5000 lumens), Kanon 'fires' light, while looking sleek and elegant, with all wiring and cables hidden. Designed for retail environments, it is a sure-fire guarantee that your merchandise will be illuminated in style.

#### Mounting mode

Ceiling mounted, Contact rail

## Shape and measurements

Length: 5.43 in Width: 5.43 in Height: 13.35 in