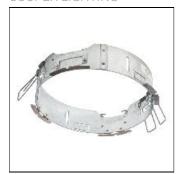

## Product data sheet

LDRT8B LED 8" ROUND RECESSED RETROFIT DOWNLIGHT LD8B10D010 ER8B10835 8LBSW0WH

COOPER LIGHTING

Retrofit, remodel, install from below, downlight or wall wash, Excellent light control and low aperture brightness, Available for shallow or standard plenums; ENERGY STAR® qualified, Spun aluminum reflectors in a variety of finishes, 6 color temperatures: 2400K, 2700K, 3000K, 3500K, 4000K and 5000K CCT, CRI: 80, 90 or 97; D2W™ option from 3000K to 1850K, W2N Tunable White 2700K-6500K or 2000K-5000K, Lumens: 1,000-20,000; 0-10V dimming down to 1%, WaveLinx and DLVP connected lighting systems compatibility, 5-year warranty

Mounting mode

Ceiling recessed

Shape and measurements

Height: 0.39 in Diameter: 8.00 in

Adjustability

Fixed

Electric

System power: 10.2 W