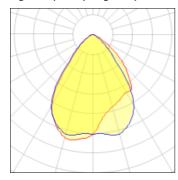

## Light output 1 (integrated)

| Lamp type          | LED      | CCT         | 3500 K |
|--------------------|----------|-------------|--------|
| Nominal lamp power | 10.2 W   | CRI         | 80     |
| Total flux         | 1162 lm  | LOR         | 100%   |
| Luminous efficacy  | 114 lm/W | Total power | 10.2 W |