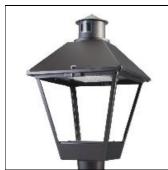

## Product data sheet

LXF/LXT LEXINGTON HID/LED LXF.LXT-PA1-40-827-U-T4W-TL

COOPER LIGHTING

Aluminum housing, top, and base, Greater than 98% life at 60,000 hours ( $40^{\circ}$ C) (LED), Up to 140 lumens per watt, Lumen packages ranging from 2,000 – 11,000 lumens, Self-aligning pole-top fitter fits 2-3/8" and 3" O.D. tenons, Optional NEMA photocontrol receptacle, Five-year warranty (LED)

Mounting mode

Pole top mounted

Shape and measurements

Height: 10.00 in Diameter: 14.00 in

Adjustability

Fixed

Electric

System power: 40 W