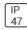

## Product data sheet

LXF/LXT LEXINGTON HID/LED LXF.LXT-PA1-40-827-U-T4W-TL

COOPER LIGHTING







Aluminum housing, top, and base, Greater than 98% life at 60,000 hours ( $40^{\circ}$ C) (LED), Up to 140 lumens per watt, Lumen packages ranging from 2,000 – 11,000 lumens, Self-aligning pole-top fitter fits 2-3/8" and 3" O.D. tenons, Optional NEMA photocontrol receptacle, Five-year warranty (LED)

## Light output 1 (integrated)



| Lamp type          | LED     | CCT         | 2700 K |
|--------------------|---------|-------------|--------|
| Nominal lamp power | 40 W    | CRI         | 80     |
| Total flux         | 3465 lm | LOR         | 100%   |
| Luminous efficacy  | 87 lm/W | ULOR        | 4%     |
|                    |         | Total nower | 40 W   |

Mounting mode

Pole top mounted

Shape and measurements

Height: 10.00 in Diameter: 14.00 in

Adjustability

Fixed

Electric