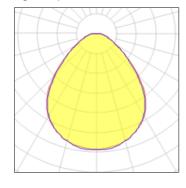

| LOR         | 63%     |
|-------------|---------|
| Total flux  | 2021 lm |
| Total power | 29.4 W  |
|             |         |

Mounting mode

Ceiling recessed

Shape and measurements

Height: 3.07 in Diameter: 18.50 in Weight: 4.45 kg