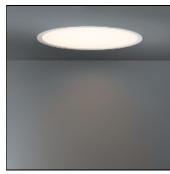

## Product data sheet

FLAT MOON 470 RECESSED LED 3000K GI BLACK STRUC + ICE PRISMATIC 13280132+13289100

MODULAR

Enchanting moonlight Contemporary architectural projects love a minimalist, slim lighting design. Flat moon is a stylish, reduced height fixture (78 mm) that distributes a soft, yet functional light. Office-compliant when combined with one of the prismatic diffusers, it is also a perfect fit for public spaces, hotels, restaurants or retail environments. Exceptionally versatile, Flat moon can be either surface-mounted, recessed or suspended (with two types of suspension kits for either down or up/down lighter) and even directly mounted and connected onto the gear. It comes in three sizes: 450, 650 or 950 mm diameter.