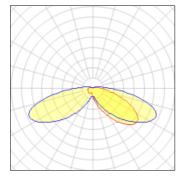

## Light output 1 (integrated)

| Lamp type          | LED     | CCT         | 2700 K |
|--------------------|---------|-------------|--------|
| Nominal lamp power | 96 W    | CRI         | 70     |
| Total flux         | 7595 lm | LOR         | 100%   |
| Luminous efficacy  | 79 lm/W | ULOR        | 9%     |
|                    |         | Total power | 96 W   |