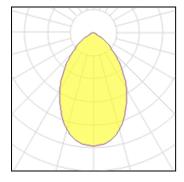

# Product data sheet

RAX SURFACE 200 WHITE 3250LM 4000K RA>80 DALI PUSH DIM

5703821164320

SG ARMATUREN

Rax 200 Surface is designed for applications with solid ceilings and will reduce lighting costs without compromising the visual quality of indoor environments. The unique reflector design combined with the latest LED technology ensures high efficiency. Light distribution Direct Light technic LED 27W 4000K Ra>80 SDCM 2 L90/B10 >50,000 hrs at Ta=25°C Control/Dimming DALI Push Dim Protection Class I IP20 Energy and approvals A++ CE Materials and finish Housing: Spun aluminium Colour: White Optics: Aluminium Mounting/Connection Surface, Indoor Max. luminaires per circuit breaker: B10: 32, B16: 50, C10: 52, C16: 85

#### Light output 1

| 1 x LED            |          |             |         |
|--------------------|----------|-------------|---------|
| Nominal lamp power | 27 W     | LOR         | 100%    |
| Lamp flux          | 3250 lm  | Total flux  | 3251 lm |
| Luminous efficacy  | 120 lm/W | Total power | 27 W    |
| CCT                | 4000 K   |             |         |
| CRI                | 80       |             |         |
|                    |          |             |         |
|                    |          |             |         |