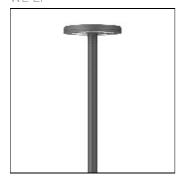

## Mounting mode

Pole top mounted

## Shape and measurements

Height: 2.36 in Diameter: 19.69 in Weight: 8 kg