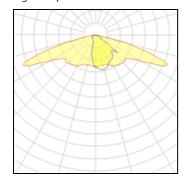

### Light output 1

| Nominal lamp power | 1 W      |
|--------------------|----------|
| Lamp flux          | 155 lm   |
| Luminous efficacy  | 114 lm/W |
| CCT                | 3000 k   |
| CRI                | 80       |

Total flux Total power

LOR

852 lm 7.5 W

92%