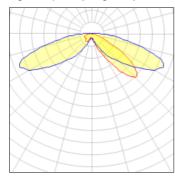

## Light output 1 (integrated)

| Lamp type          | LED      | CCT         | 5700 K |
|--------------------|----------|-------------|--------|
| Nominal lamp power | 54 W     | CRI         | 70     |
| Total flux         | 6122 lm  | LOR         | 100%   |
| Luminous efficacy  | 113 lm/W | ULOR        | 3%     |
|                    |          | Total power | 54 W   |