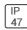

## Product data sheet

LXF/LXT LEXINGTON HID/LED LXF.LXT-PA1-50-760-U-T2U-A

COOPER LIGHTING







Aluminum housing, top, and base, Greater than 98% life at 60,000 hours ( $40^{\circ}$ C) (LED), Up to 140 lumens per watt, Lumen packages ranging from 2,000 – 11,000 lumens, Self-aligning pole-top fitter fits 2-3/8" and 3" O.D. tenons, Optional NEMA photocontrol receptacle, Five-year warranty (LED)

## Light output 1 (integrated)



| Lamp type          | LED      | CCT         | 5700 K |
|--------------------|----------|-------------|--------|
| Nominal lamp power | 54 W     | CRI         | 70     |
| Total flux         | 6122 lm  | LOR         | 100%   |
| Luminous efficacy  | 113 lm/W | ULOR        | 3%     |
|                    |          | Total power | 54 W   |

Mounting mode

Pole top mounted

Shape and measurements

Height: 10.00 in Diameter: 14.00 in

Adjustability

Fixed

Elec