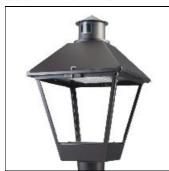

## Product data sheet

LXF/LXT LEXINGTON HID/LED LXF.LXT-PA1-50-760-U-T2U-A

COOPER LIGHTING

Aluminum housing, top, and base, Greater than 98% life at 60,000 hours ( $40^{\circ}$ C) (LED), Up to 140 lumens per watt, Lumen packages ranging from 2,000 – 11,000 lumens, Self-aligning pole-top fitter fits 2-3/8" and 3" O.D. tenons, Optional NEMA photocontrol receptacle, Five-year warranty (LED)

Mounting mode

Pole top mounted

Shape and measurements

Height: 10.00 in Diameter: 14.00 in

Adjustability

Fixed

Electric

System power: 54 W