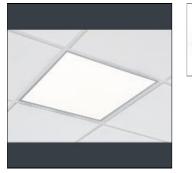

## Product data sheet

RADIANCE LED - 51W - SMARTSCAN - 4000K RAD16403

THORLUX LIGHTING

Ultra shallow bodied recessed luminaires suitable for lay-in to most suspended ceiling types. Designed to exclude dust, dirt and flies. Applications: offices, schools, retail.

| Mounting mode          | Electric           |
|------------------------|--------------------|
| Ceiling recessed       | System power: 59 W |
| Shape and measurements | Protection         |
| Length: 23.46 in       | IP: 44             |
| Width: 23.46 in        |                    |
| Height: 2.20 in        |                    |