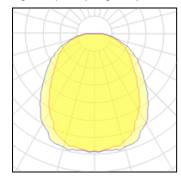

## Light output 1 (integrated)

| Lamp type          |
|--------------------|
| Nominal lamp power |
| Total flux         |
| Luminous efficacy  |

| CCT         |
|-------------|
| CRI         |
| LOR         |
| Total power |
|             |

| 4000 K |
|--------|
| 80     |
| 100%   |
| 122 W  |