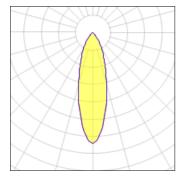

## Light output 1 (integrated)

| Lamp type          | LED     | CCT         | 3000 K |
|--------------------|---------|-------------|--------|
| Nominal lamp power | 20.8 W  | CRI         | 100    |
| Total flux         | 1249 lm | LOR         | 100%   |
| Luminous efficacy  | 60 lm/W | Total power | 20.8 W |