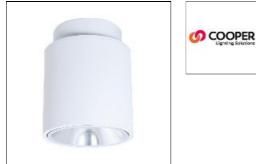

# Product data sheet

LERS4B/LESQS4B LED 4" SHALLOW ROUND AND SQUARE CYLINDERS

IP 47

LE\_4B20D010 EC4B10209024 4LBN1LI

COOPER LIGHTING

dimming down to 1%, ENERGY STAR® qualified, 5-year warranty, Integral or remote driver options