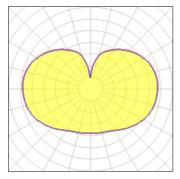

### 1 x Compact fluorescent lamp

| Nominal lamp power | 30 W    | Socket      | E27     |
|--------------------|---------|-------------|---------|
| Lamp flux          | 1900 lm | LOR         | 94%     |
| Luminous efficacy  | 59 lm/W | ULOR        | 46%     |
| CCT                | 3000 K  | Total flux  | 1784 lm |
| CRI                | 84      | Total power | 30 W    |
|                    |         |             |         |