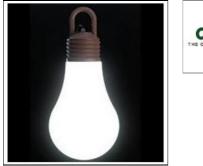

## LAMEGADINA LED 500010

FLOS

Decorative portable lamp for outdoor/indoor use. Configuration: polyethylene structure with satin white emitting unit and colour closing screwon cup with anti-loosening system LamegaDina is available in cordless version: the luminaire is equipped with an on/off switch placed on the upper cap and a charging plug (plug-in power supply delivered with the lamp). The luminaire can be switched on while charging.

#### Mounting mode

Standing / Bollard

#### Shape and measurements

Height: 30.20 in Diameter: 14.17 in