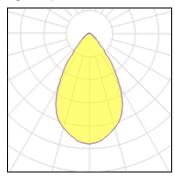

## Light output 1

1 x LED Nominal lamp power Lamp flux Luminous efficacy CCT CRI

51 W 6450 lm 126 lm/W 3000 K 80 LOR Total flux Total power

85% 5458 lm 57 W

| Mounting mode          | Electric           |
|------------------------|--------------------|
| Wall mounted           | System power: 57 W |
| Shape and measurements | Appliance Class: I |
| Length: 4.67 in        | Protection         |
| Width: 5.31 in         | IP: 65             |
| Height: 5.31 in        | IK: 07             |
| Adjustability          |                    |