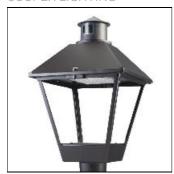

## Product data sheet

LXF/LXT LEXINGTON HID/LED LXF.LXT-PA1-30-740-U-T2U-HSS

COOPER LIGHTING

Aluminum housing, top, and base, Greater than 98% life at 60,000 hours ( $40^{\circ}$ C) (LED), Up to 140 lumens per watt, Lumen packages ranging from 2,000 – 11,000 lumens, Self-aligning pole-top fitter fits 2-3/8" and 3" O.D. tenons, Optional NEMA photocontrol receptacle, Five-year warranty (LED)