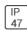

## Product data sheet

LXF/LXT LEXINGTON HID/LED LXF.LXT-PA1-30-740-U-T2U-HSS

COOPER LIGHTING







Aluminum housing, top, and base, Greater than 98% life at 60,000 hours ( $40^{\circ}$ C) (LED), Up to 140 lumens per watt, Lumen packages ranging from 2,000 – 11,000 lumens, Self-aligning pole-top fitter fits 2-3/8" and 3" O.D. tenons, Optional NEMA photocontrol receptacle, Five-year warranty (LED)

## Light output 1 (integrated)



| Lamp type          | LED     | CCT         | 4000 K |
|--------------------|---------|-------------|--------|
| Nominal lamp power | 31 W    | CRI         | 70     |
| Total flux         | 2858 lm | LOR         | 100%   |
| Luminous efficacy  | 92 lm/W | Total power | 31 W   |

Mounting mode

Pole top mounted

Shape and measurements

Height: 0.39 in Diameter: 14.00 in

Adjustability

Fixed

Electric

System power: 31 W

Protection

IP: 47