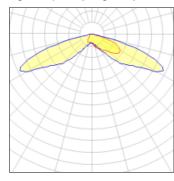

## Light output 1 (integrated)

| Lamp type          | LED      | CCT         | 3000 K  |
|--------------------|----------|-------------|---------|
| Nominal lamp power | 127.3 W  | CRI         | 80      |
| Total flux         | 10383 lm | LOR         | 100%    |
| Luminous efficacy  | 82 lm/W  | Total power | 127.3 W |