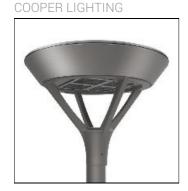

## Product data sheet

PMM MESA PMM-E05-LED-E-U-SL3-8030

Die-cast aluminum housing and door, Lumens packages ranging from 3,000 - 29,000 lumens, Choice of 13 high-efficiency, patented AccuLED Optics™, Base casting slip fits over a standard 3" O.D. tenon, Wall, single and dual-mount configurations available, 10kV/10vkA surge protection standard, LED fixture features a five-year warranty