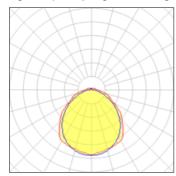

### Light output 1 (integrated, emergency)

| Lamp type          | LED       | CCT         | 5181 K |
|--------------------|-----------|-------------|--------|
| Nominal lamp power | 1 W       | CRI         | 86     |
| Total flux         | 1435 lm   | LOR         | 100%   |
| Luminous efficacy  | 1435 lm/W | ULOR        | 6%     |
|                    |           | Total power | 1 W    |