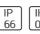

# Product data sheet

NHLL\_4\_5L\_EM\_5700K NHLL-LED

EATON'S CROUSE HINDS









NHLL LED Zone 2 and 22 Rated 5700K Colour Operating in Emergency Battery Mode

### Light output 1 (integrated, emergency)



| Lamp type          | LED       | CCT         | 5181 K |
|--------------------|-----------|-------------|--------|
| Nominal lamp power | 1 W       | CRI         | 86     |
| Total flux         | 1435 lm   | LOR         | 100%   |
| Luminous efficacy  | 1435 lm/W | ULOR        | 6%     |
|                    |           | Total power | 1 W    |

#### Mounting mode

Ceiling mounted, Pendant

#### Shape and measurements

Length: 52.56 in Width: 7.20 in Height: 5.12 in

#### Adjustability

Fixed

#### Electric

System power: 1 W Appliance Class: I

## Information regarding emergency functions

Emergency lighting only Emergency sign: N/A

#### Protection

IP: 66 IK: