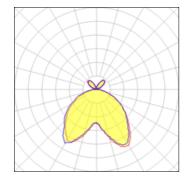

## 1 x Halogen low voltage lamp without reflector

| Nominal lamp power | 230 W   | Socket      | E27     |
|--------------------|---------|-------------|---------|
| Lamp flux          | 4210 lm | LOR         | 62%     |
| Luminous efficacy  | 11 lm/W | ULOR        | 11%     |
| CCT                | 2821 K  | Total flux  | 2616 lm |
| CRI                | 99      | Total power | 230 W   |