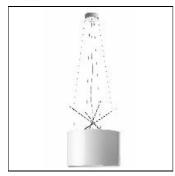

## Product data sheet

RAY S DIFF.METAL.BCO F5931009

FLOS

Suspension lamp providing direct or diffused lighting. Chrome-plated metal structure and lathe-shaped aluminum diffusers, painted white on the inside, and shiny white or black on the outside or gray-colored, blown and overlaid glass with glossy external finish.. Liquid paint protection. Opal blown glass inner diffuser. White painted steel ceiling attachment protected with transparent paint, and polished aluminum cover. FEP power cord. 4 steel cables, diameter 1.2 mm, length 4000 mm.

Mounting mode

Pendant

Shape and measurements

Length: 16.69 in Width: 16.78 in Height: 18.84 in

Adjustability

Fixed

Electric

System power: 230 W