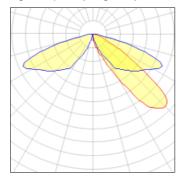

## Light output 1 (integrated)

| Lamp type          | LED      | CCT         | 5000 K |
|--------------------|----------|-------------|--------|
| Nominal lamp power | 21 W     | CRI         | 70     |
| Total flux         | 2188 lm  | LOR         | 100%   |
| Luminous efficacy  | 104 lm/W | Total power | 21 W   |