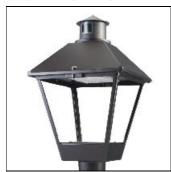

## Product data sheet

LXF/LXT LEXINGTON HID/LED LXF.LXT-PA1-20-750-U-T2R-HSS

COOPER LIGHTING

Aluminum housing, top, and base, Greater than 98% life at 60,000 hours ( $40^{\circ}$ C) (LED), Up to 140 lumens per watt, Lumen packages ranging from 2,000 – 11,000 lumens, Self-aligning pole-top fitter fits 2-3/8" and 3" O.D. tenons, Optional NEMA photocontrol receptacle, Five-year warranty (LED)