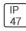

## Product data sheet

LXF/LXT LEXINGTON HID/LED LXF.LXT-PA1-20-750-U-T2R-HSS

COOPER LIGHTING







Aluminum housing, top, and base, Greater than 98% life at 60,000 hours ( $40^{\circ}$ C) (LED), Up to 140 lumens per watt, Lumen packages ranging from 2,000 – 11,000 lumens, Self-aligning pole-top fitter fits 2-3/8" and 3" O.D. tenons, Optional NEMA photocontrol receptacle, Five-year warranty (LED)

## Light output 1 (integrated)



| Lamp type          | LED      | CCT         | 5000 K |
|--------------------|----------|-------------|--------|
| Nominal lamp power | 21 W     | CRI         | 70     |
| Total flux         | 2188 lm  | LOR         | 100%   |
| Luminous efficacy  | 104 lm/W | Total power | 21 W   |

Mounting mode

Pole top mounted

Shape and measurements

Height: 0.39 in Diameter: 14.00 in

Adjustability

Fixed

Electric

System power: 21 W

Protection

IP: 47