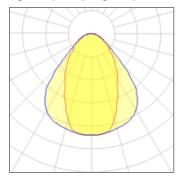

## Light output 1 (integrated)

| Lamp type          | LED     | CCT         | 4000 K |
|--------------------|---------|-------------|--------|
| Nominal lamp power | 40 W    | CRI         | 80     |
| Total flux         | 2900 lm | LOR         | 100%   |
| Luminous efficacy  | 72 lm/W | Total power | 40 W   |