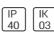

## Product data sheet

FLAT POLYMERO 311626.002.7.76

RZB







Series: FLAT POLYMERO Decorative round surface-mounted luminaire. Base: metal, powder-coated. Diffuser made of non-yellowing plastic (PMMA), opal. Diffuser fastening: patented push system. Suitable for ceiling mounting, wall (surface). Colour: white Diameter: 300 mm Height: 100 mm Lamp: LED Socket: without socket Colour temperature: 3000K Colour rendering index (CRI): 80 System power: 10 W Rated luminous flux: 1050 lm Luminous efficiency: 105 lm/W Control gear: Converter, dimmable, DALI Protection class: I Type of protection: IP 40

## Light output 1 (integrated)



| Lamp type          | LED      | CCT         | 3000 K |
|--------------------|----------|-------------|--------|
| Nominal lamp power | 10 W     | CRI         | 80     |
| Total flux         | 1050 lm  | LOR         | 100%