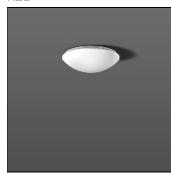

## Product data sheet

FLAT POLYMERO 311626.002.7.76

RZB

Series: FLAT POLYMERO Decorative round surface-mounted luminaire. Base: metal, powder-coated. Diffuser made of non-yellowing plastic (PMMA), opal. Diffuser fastening: patented push system. Suitable for ceiling mounting, wall (surface). Colour: white Diameter: 300 mm Height: 100 mm Lamp: LED Socket: without socket Colour temperature: 3000K Colour rendering index (CRI): 80 System power: 10 W Rated luminous flux: 1050 lm Luminous efficiency: 105 lm/W Control gear: Converter, dimmable, DALI Protection class: I Type of protection: IP 40

Mounting mode

Ceiling mounted

Shape and measurements

Height: 3.94 in Diameter: 11.81 in

Adjustability

Fixed

Electric

System power: 10 W