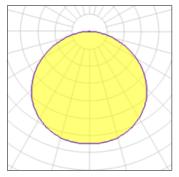

## Light output 1 (integrated)

| Lamp type          | LED     | CCT         | 4000 K |
|--------------------|---------|-------------|--------|
| Nominal lamp power | 18 W    | CRI         | 80     |
| Total flux         | 1080 lm | LOR         | 100%   |
| Luminous efficacy  | 60 lm/W | Total power | 18 W   |