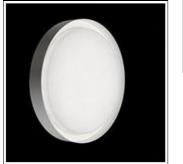

# ANNA310 LED 533011

FLOS

• Outdoor /indoor luminaire for surface installation on ceiling or wall with LED lighting source. • Configuration: Satin finish opal engineering plastic diffuser with a very high light emission uniformity ratio. Die-cast aluminum fixing backplates and silicone gasket. Turned aluminum structure and heat sink coated in single or double colour with polyester powders. Magnetic finish frame to hide the fixing screws .

#### Shape and measurements

Height: 2.70 in Diameter: 12.20 in